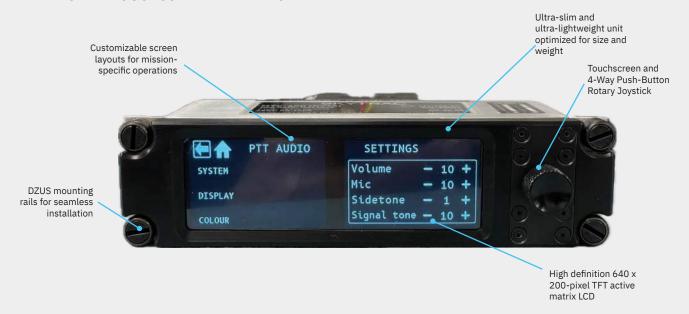

#### **DISPLAY**

640 x 200-pixel TFT active matrix LCD

#### **DIMENSIONS**

 $H \times W \times D = 1.5$ "  $\times 5.8$ "  $\times 3.0$ "

## WEIGHT

<1 lb (454 g)

#### MOUNTING

Four DZUS fasteners into standard 5.75 inch wide DZUS rails

# **PRODUCT CAPABILITIES**

- Mount Using DZUS Rails
- Push-to-Talk Interface and Pre-Programmable Speed Dial
- Audible Alerts for Incoming Messages
- Ideal for Nighttime Operation with Backlit Screen
- · Internal, Non-volatile Data Storage
- NVIS Compliant