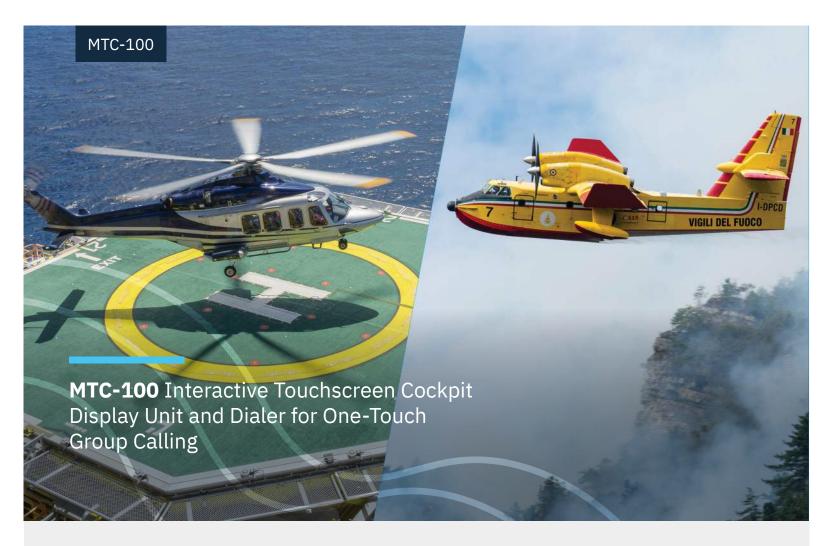

# Intuitive, Mission-Critical Operations for Fixed-Wing and Rotorcraft Aircraft

The MTC-100 is a lightweight, ultra-slim and high resolution touchscreen interface for streamlined one-touch group calling and easy data visualization.

Featuring pre-programmable speed dial numbers, customizable screens for the operator and mission-critical applications, NVIS compliance for use in night-time conditions, and more, you can enable multiple capabilities including real-time data transfer, calls, pre-programmable speed dialing, and audio alerts.